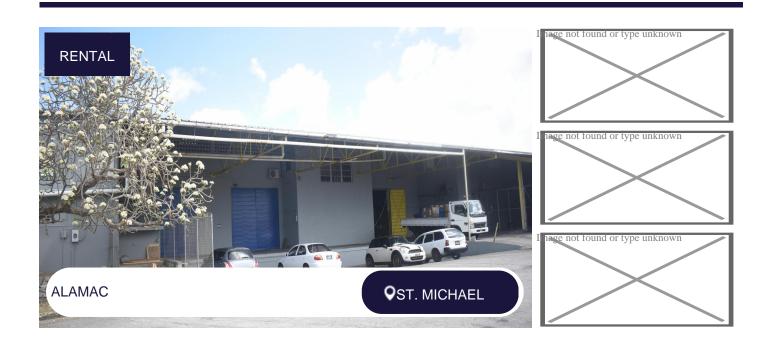

## **Description:**

This warehouse structure is conveniently located in the Fontabelle area. It is easily accessible from the Bridgetown Port making it an ideal location for warehousing needs. There is easy access from Bridgetown and from the north via the Mighty Gryner Highway. Minutes away from Historic Bridgetown it provides easy access to any customers located in that area and via Bridgetown to the south coast with hotels and restaurants as a potential customer base. The same is true of the west coast. Boasting a tenant mix including a shipping company and a major food manufacturer who are both long-standing tenants, the space available in this commercial property is 6,987 square feet which does not include an already built-out mezzanine floor. This section of the warehouse is ideally located with a loading bay and ramp making it easily accessible for the offloading of containers. There are chillers and freezers available if required.