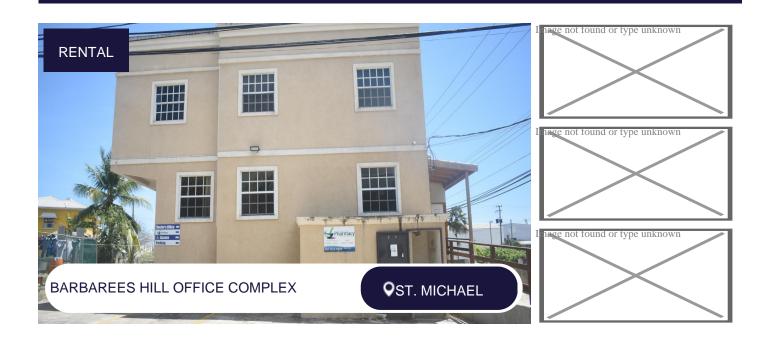

Listing Number: 1087

Land Area: 7,400 sq. ft Floor Area: 4,836 sq. ft

## **Description:**

Centrally located in Barbarees Hill, Bridgetown this recently constructed three-story office building is situated on a corner lot, includes an elevator, and offers 10 parking spaces. The location is in close proximity to large residential areas, the various amenities of Bridgetown, gas stations, schools and various bus stops within the immediate vicinity.

The ground floor is occupied by a Spa which operates primarily on weekends. The first floor is occupied entirely by a doctor's office and a pharmacy – all rooms and waiting have air-conditioning units installed.

The second floor is divided into six office spaces each between 80 to 120 square feet with a lunchroom and conference room. Two offices are tenanted.

US\$155.09 per square foot