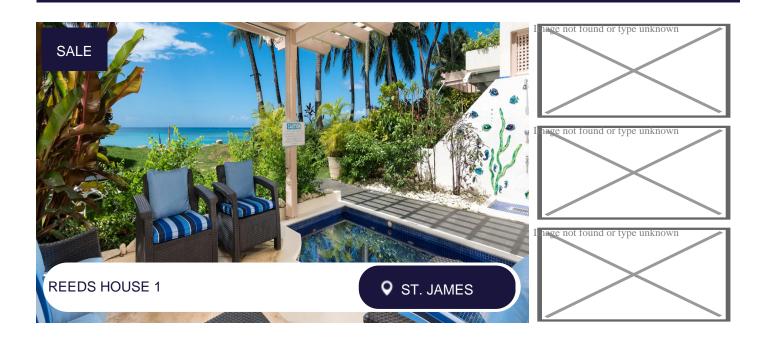

## **Description:**

Totally unique and charming, Reeds House 1 offers a 3 bedroom apartment over 2 floors that face the sea. He ground floor comprises a fully functionable kitchen 1 bedroom suite, living area, outdoor dining terrace, plunge pool and garden seating with a built-in BBQ grill. The first floor offers 2 additional bedroom suites, living area and kitchenette. There is an internal stairway that connects the ground floor and the first floor and there is also the options of external access via an elevator and shared building stairs.

Other features include a designated parking spot and Reed House offers personalised beach service via Mark, who puts out the beach loungers and umbrellas daily for owners and residents. The cove like beach is only a few steps from the apartment and there is also a fresh water shower.