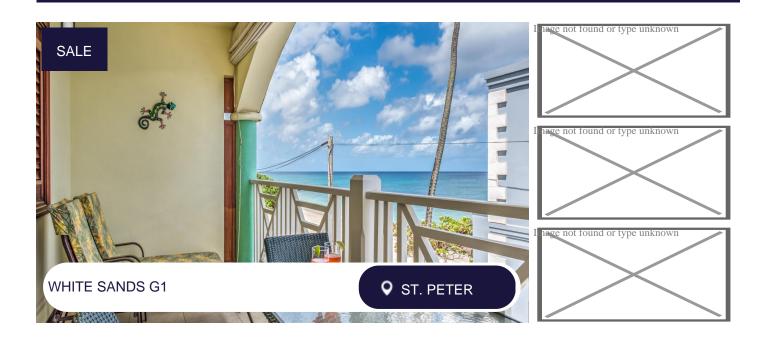

## **Description:**

This apartment offers spacious, beautiful, living, with views over the Caribbean Sea from the terrace. Located within Historic Speightstown, White Sands offers a gated community, with covered allocated parking directly opposite the beach. Guests staying at White Sands have either a short drive or walk to many amenities including shopping, supermarkets, bars and banks.

Conveniently situated directly opposite the beach, just feet from the shoreline along the North Western coast of the island, White Sands is located on the outskirts of historic Speightstown where an array of amenities are available.

This modern development offers many traditional features, including Barbados pickled pine ceilings, a marble top bathroom vanity and Italian kitchen with granite work surface.

White Sands G1 is a prime unit that boasts of natural sunlight, cool breezes and an expansive patio, as it benefits from being an end unit unlike all other residences within White Sands.

This deluxe 2 bedroom apartment offers spacious, beautiful, with views over the Caribbean sea.

The information provided on this property is deemed reliable, however, not guaranteed.