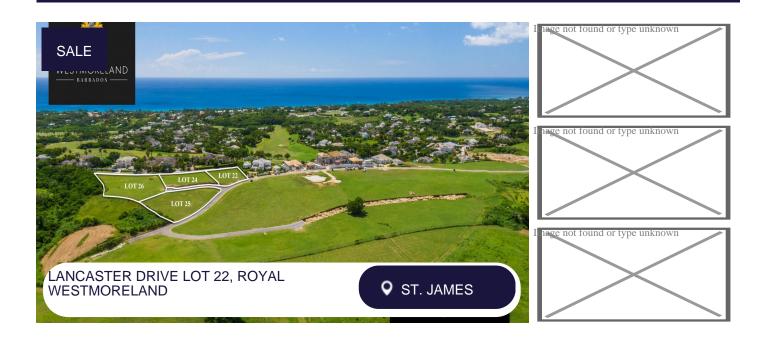

## **LANCASTER DRIVE 22**

Located in the prestigious award-winning golfing resort of Royal Westmoreland, Lancaster Drive lots are premium ridge lots, which will also afford owners magnificent views of the West Coast and the lush surroundings. These lots come with the opportunity to design and build your own villa in this exclusive gated community. There are also additional Develop Incentive packages available.

This location provides unencumbered access to the newly installed Paddle Tennis, Homeowner Gym and Pickleball facilities and resort Trails.

Royal Westmoreland is a private gated community and onside amenities include a Championship Golf Course, elegant club house, with bar and restaurant, flood-lit tennis clay courts, Sanctuary swimming pool with large well-equipped gym, the Rum Shak, the Mullins Beach Club facility and Signita Spa, located at Mullins Beach approximately 8 minutes -drive away using the complimentary shuttle service provided. Royal Westmoreland Disclaimer – All resales are sold in US dollars. Prices shown in GBP Pounds and are indicative as per the exchange rate of the day.