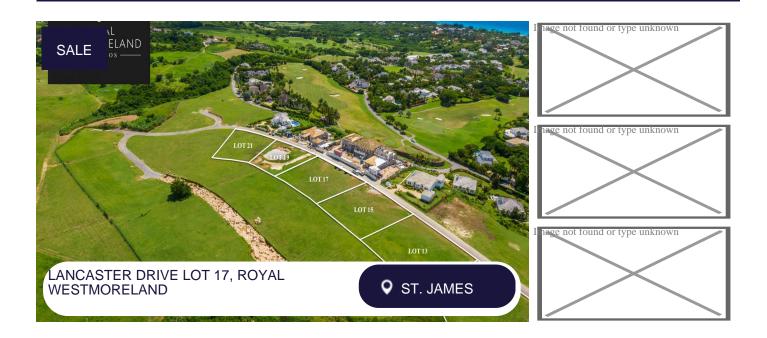

## LANCASTER DRIVE LOT 17

Located in the prestigious award-winning golfing resort of Royal Westmoreland, Lancaster Drive lots are premium ridge lots, which will also afford owners magnificent views of the West Coast and the lush surroundings. These lots come with the opportunity to design and build your own villa in this exclusive gated community. There are also additional Develop Incentive packages available.

This location provides unencumbered access to the newly installed Paddle Tennis, Homeowner Gym and Pickleball facilities and resort Trails.

Royal Westmoreland is a private gated community and onside amenities include a Championship Golf Course, elegant club house, with bar and restaurant, flood-lit tennis clay courts, Sanctuary swimming pool with large well-equipped gym, the Rum Shak. the Mullins Beach Club facility and Signita Spa, located at Mullins Beach approximately 8 minutes -drive away using the complimentary shuttle service provided. Royal Westmoreland Disclaimer – All resales are sold in US dollars. Prices shown in GBP Pounds and are indicative as per the exchange rate of the day.