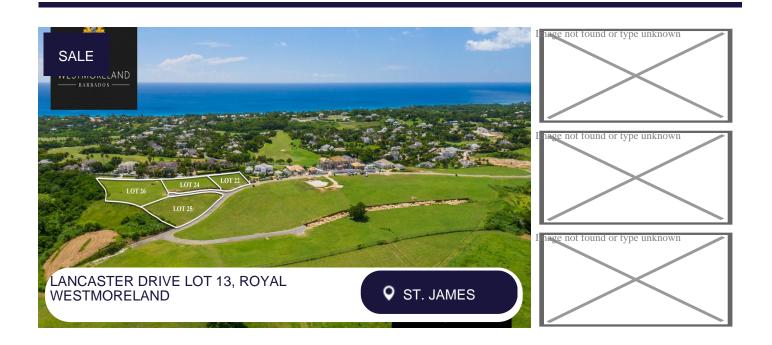

#### LANCASTER DRIVE 13

Located in the prestigious award-winning golfing resort of Royal Westmoreland, Lancaster Drive lots are premium ridge lots, which will also afford owners magnificent views of the West Coast and the lush surroundings. These lots come with the opportunity to design and build your own villa in this exclusive gated community. There are also additional Develop Incentive packages available.

This location provides unencumbered access to the newly installed Paddle Tennis, Homeowner Gym and Pickleball facilities and resort Trails.

Royal Westmoreland is a private gated community and onside amenities include a Championship Golf Course, elegant club house, with bar and restaurant, flood-lit tennis clay courts, Sanctuary swimming pool with large well-equipped gym, the Rum Shak, the Mullins Beach Club facility and Signita Spa, located at Mullins Beach approximately 8 minutes -drive away using the complimentary shuttle service provided. Royal Westmoreland Disclaimer – All resales are sold in US dollars. Prices shown in GBP Pounds and are indicative as per the exchange rate of the day.