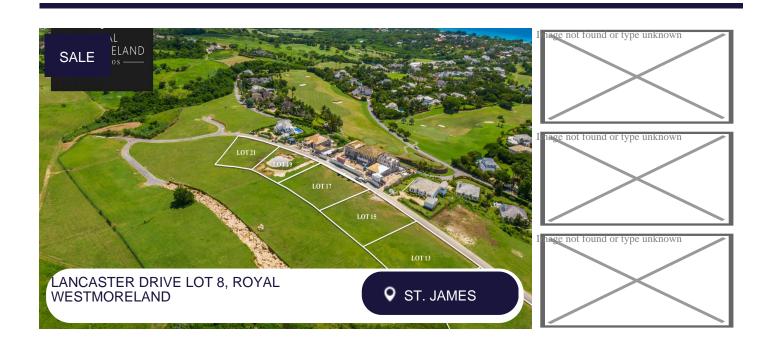

## **Description:**

LANCASTER DRIVE 8

Located in the prestigious award-winning golfing resort of Royal Westmoreland, Lancaster Drive lots are premium ridge lots, which will also afford owners magnificent views of the West Coast and the lush surroundings. These lots come with the opportunity to design and build your own villa in this exclusive gated community. There are also additional Develop Incentive packages available.

This location provides unencumbered access to the newly installed Paddle Tennis, Homeowner Gym and Pickleball facilities and resort Trails.

Royal Westmoreland is a private gated community and onside amenities include a Championship Golf Course, elegant club house, with bar and restaurant, flood-lit tennis clay courts, Sanctuary swimming pool with large well-equipped gym, the Rum Shak, the Mullins Beach Club facility and Signita Spa, located at Mullins Beach approximately 8 minutes -drive away using the complimentary shuttle service provided.