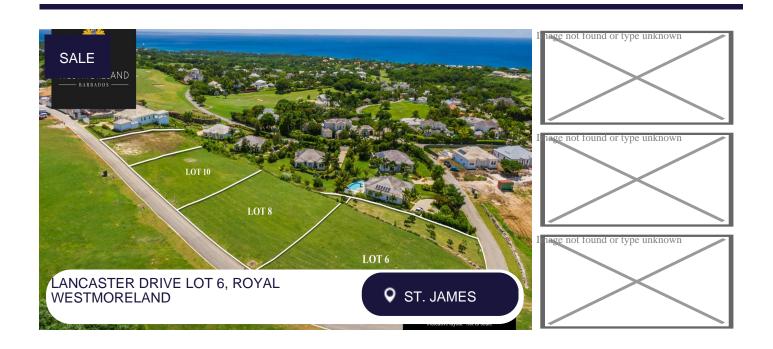

#### **LANCASTER DRIVE 6**

#### 21,420 sq. ft.

Located in the prestigious award-winning golfing resort of Royal Westmoreland, Lancaster Drive lots are premium ridge lots, which will also afford owners magnificent views of the West Coast and the lush surroundings. These lots come with the opportunity to design and build your own villa in this exclusive gated community. There are also additional Developer Incentive packages available.