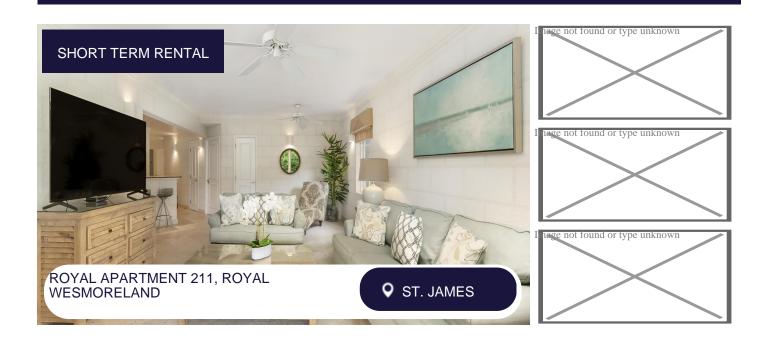

#### **Description:**

Royal Apartment 211 is located in the second building known as Palmetto close to the large peaceful infinity edge communal pool, solely for the use of the guests/owners of the Royal Apartments and Royal Villas in the much sought-after Royal Westmoreland Golf resort.

This 3 bedroom, 3 en-suite bathroom ground floor apartment is elegantly furnished with hues of Caribbean blues and neutral tones.

On entering the residence, you are met with an open plan living space, which flows out onto a covered, bright sunny terrace. This is perfect for an afternoon of relaxation and enjoying sundowners or al-fresco dining with views of the perfectly manicured gardens.