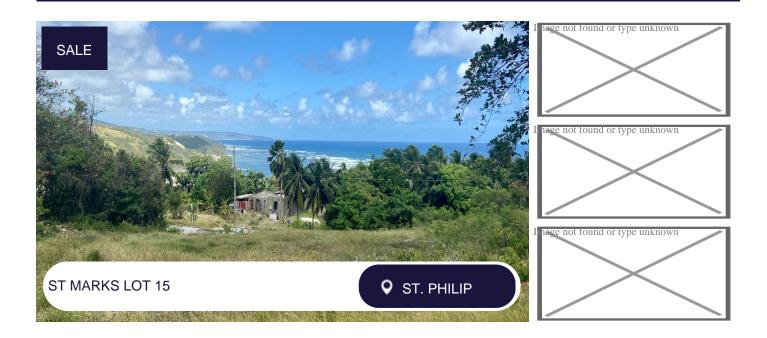

Listing Number: 1007

SALE PRICE USD \$112,500

Land Area: 10,215 sq. ft

## **Description:**

St. Marks Lot 15 is a parcel of land located in St. Philip on the Southern end of east coast of Barbados. This elevated lot offers over 10,000 square feet of prime real estate perfect for a family home. The lot enjoys ocean views and cool breezes year-round and is right in the center of a well-established neighbourhood. It is just up from the well know fishing community of Consett Bay, where access to fresh fish is right at your finger tips.

St. Marks is ideally located just minutes away from all the amenities of Six Roads, where you can enjoy access to banking institutions, supermarkets, restaurants, shopping and much more. Popular beaches Bathsheba, The Crane and Bath are all a few minutes' drive away.