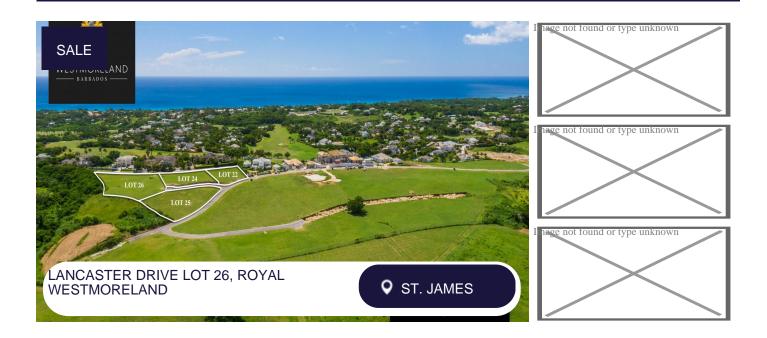

## LANCASTER DRIVE LOT 26

Located in the prestigious award-winning golfing resort of Royal Westmoreland, Lancaster Drive lots are premium ridge lots, which will also afford owners magnificent views of the West Coast and the lush surroundings. These lots come with the opportunity to design and build your own villa in this exclusive gated community. There are also additional Developer Incentive packages available.